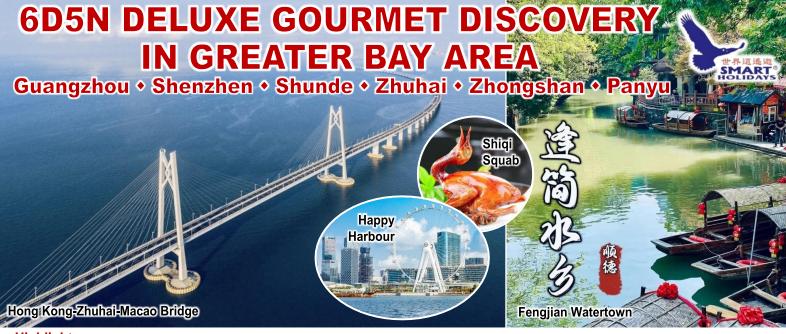

## **Highlights**

– Madam Huang's Signature Secret Recipe, Zhonghua Blue-and-white Porcelain Cuisine, Zhongshan Shiqi Squab Gourmet -Feast (one squab per person), Grilled Pork Ribs Dancing Chicken Feast

MOB

- All New Scenic Areas Hong Kong-Zhuhai-Macao Bridge + Daliang Jinbang Milk Street + Haixin Bridge
- Comfort Stay Local 4\* Hotel + Stay 2 Nights in Zhuhai
- Famous Enterprises Rossini Clock Museum + Juxiangyuan Bakery Museum
- Shopping Enjoy shopping in 4 commercial streets!

DAY 3 Shenzhen 📟 Shunde 📟 Zhuhai B/L/D

Local 4 + Hua Feng Hotel or Similar

Transfer to Shunde District. <u>\*Visit Fengjian Watertown by</u> riding a distinctive boat — A unique watertown in Lingnan with waterway of more than 10 km long, antique houses and trees staggering on both sides of the river, and criss-crossed stone streets. Daliang Jinbang Milk Street - An internetfamous snack street. It is the origin of Shunde double-layer milk custard, which is famous abroad, as well as the origin of buffalo milk, which is the raw ingredient of Daliang Milk. Transfer to Zhuhai. Visit Rossini Clock Museum — In the name of time, an exhibition of the traditional time-keeping culture as well as the modern watchmaking technology.

DAY 4 Zhuhai 🛲 Zhongshan 🛲 Zhuhai 🛛 B/L/ \*Dinner Local 4 🛧 Hua Feng Hotel or Similar Visit \*Wangqiao Scenic Lookout and overlook the Hong Kong-Zhuhai-Macao Bridge. Visit Lovers' Road, Statue of Fisher Girl, Wild Beaver Island, Sun-Moon Bay. Transfer to Zhongshan. Visit the Museum of the Former Residence of Dr. Sun Yat-sen, Juxiangyuan Bakery Museum. Transfer to Zhuhai. Visit \*Gongbei Port Plaza (A famous shopping spot in Zhuhai). \*Buddha's Temptation Feast.